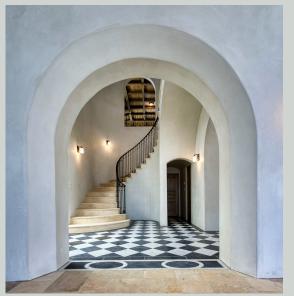

### selected work

Flooring & Staircase Richard Manion Architecture

Studio Shamshiri

Custom made stone floor out of 5 different materials: Calcutta Michaelangelo, Emerald Green Quartzite, Breccia Noir and Saint Laurent Limestone.

Pavers, fountains, tile Oz Architects

Framing & Steps Mark Drexler & Associates

Kitchen Surfaces The JRC Group