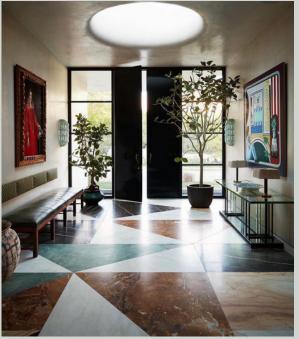

### selected work

Flooring & Staircase Richard Manion Architecture

Studio Shamshiri

Custom made stone floor out of 5 different materials: Calcutta Michaelangelo, Emerald Green Quartzite, Breccia Noir and Saint Laurent Limestone.

Pavers, fountains, tile Oz Architects

Framing & Steps Mark Drexler & Associates

Kitchen Surfaces The JRC Group