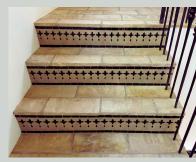

### selected work

Flooring & Staircase Richard Manion Architecture

Studio Shamshiri

Custom made stone floor out of 5 different materials: Calcutta Michaelangelo, Emerald Green Quartzite, Breccia Noir and Saint Laurent Limestone.

Pavers, fountains, tile Oz Architects

Framing & Steps Mark Drexler & Associates

Kitchen Surfaces The JRC Group