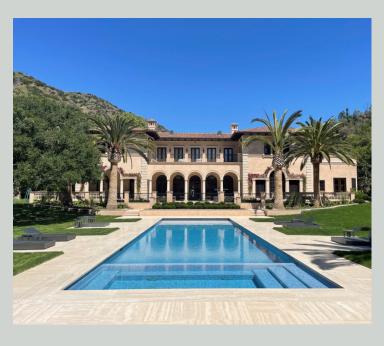

### selected work

Flooring & Staircase Richard Manion Architecture

Studio Shamshiri

Custom made stone floor out of 5 different materials: Calcutta Michaelangelo, Emerald Green Quartzite, Breccia Noir and Saint Laurent Limestone.