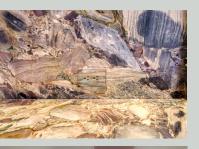

### selected work

Flooring & Staircase Richard Manion Architecture

Studio Shamshiri

Custom made stone floor out of 5 different materials: Calcutta Michaelangelo, Emerald Green Quartzite, Breccia Noir and Saint Laurent Limestone.